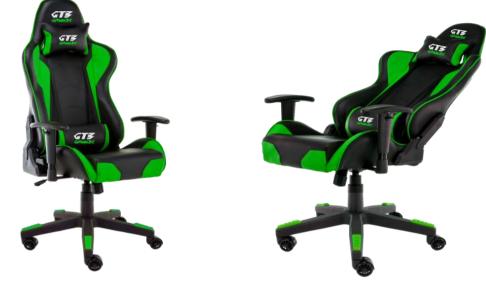

BRAND CATEGORY CODE GTIN TITLE NAME IMAGES GAMMEC GAMING CHAIRS GT3GRN 8058772934049 GAMING CHAIR BLUE-BLACK GAMMEC GT3

DESCRIPTION

The Gammec GT3 is a high-end gaming chair.

The high quality materials, the ergonomic shape, the headrest and lumbar cushions and the various adjustments, including the complete reclining, make the GT3 your inseparable companion for all the hours of play and rest you want. Available in black, green-black and whiteblack colors.

TYPE COLOR MATERIAL NET WEIGHT DIMENSIONS PILLOW ADJUSTABLE RECLINABLE GAMING CHAIR Black Synthetic 20Kg 125x53x67cm Headrest and lumbar Yes Yes, 180 degrees